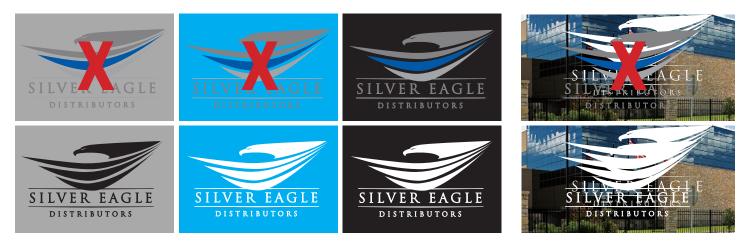

### **BACKGROUND OPTIONS**

It's the most visible element of the brand. It's the core asset of the company. We say, respect it. So make sure you're using the official artwork. Avoid using the logo on busy backgrounds that compete for clarity of the logo.

When the background color competes with the color SED logo, use the monochromatic white or black version.

Do not place the logo over an image or background without sufficient contrast.

Be careful when scaling the logo. Do not stretch, or distort the original proportions or re-arrange the logo and the elements.