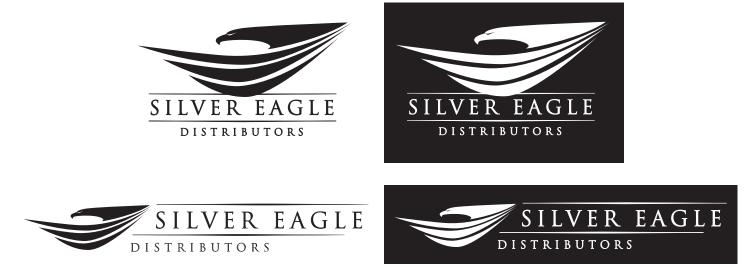

Never change the color of the Silver Eagle logo. It should either appear in the three-color (gray, blue and silver) version, solid black version or reversed white version. For presentations, emails or desktop printing - use either the .png or .jpg versions. For commercial printing - it is important to use the CMYK, black or white .eps versions.