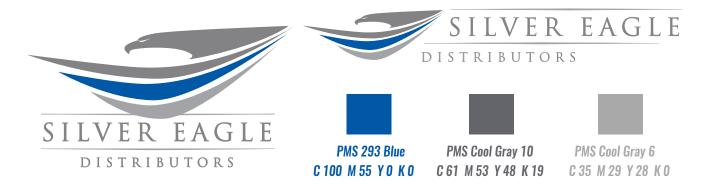

#### **LOGO OPTIONS & COLORS**

It's the most visible element of the brand. It's the core asset of the company. We say, respect it. So make sure you're using the official artwork available in two formats, stacked and horizontal.

Never change the color of the Silver Eagle logo. It should either appear in the three-color (gray, blue and silver) version, solid black version or reversed white version. For presentations, emails or desktop printing - use either the .png or .jpg versions. For commercial printing - it is important to use the CMYK, black or white .eps versions.